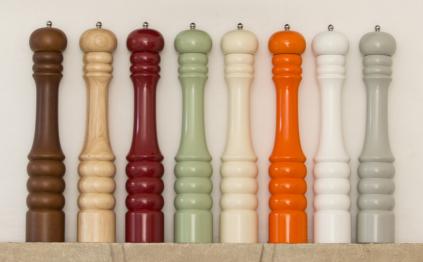

T&G's Classic mills are available in a choice of different materials including crystal clear acrylic, hevea, beech, copper finish and coloured wood.

T&G's Classic mills are designed to reflect all tastes from the classic capstan to the stylish acrylic and on trend copper mills.

All T&G Classic mills have fully adjustable ceramic mechanisms.

- No metal grinders to corrode
- No plastic grinders to wear out
- Lifetime mechanism guarantee

T&G's Classic mills are available in a choice of different materials including crystal clear acrylic, hevea, beech, copper finish and coloured wood.

T&G's Classic mills are designed to reflect all tastes from the classic capstan to the stylish acrylic and on trend copper mills.

All T&G Classic mills have fully adjustable ceramic mechanisms.

- No metal grinders to corrode
- No plastic grinders to wear out
- Lifetime mechanism guarantee