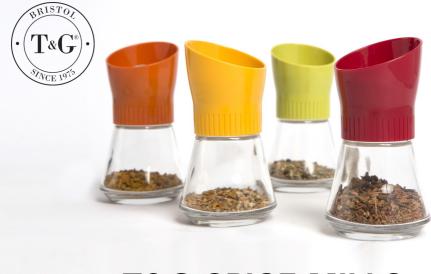

## **T&G SPICE MILLS**

T&G's Spice Mill is equipped with the original ceramic CrushGrind® mechanism.

The grinding parts of the mechanism is made in ceramic material. Ceramic is a pure, natural material. It is harder than steal and grinds all spices.

You can adjust the fineness of the grind to fit your own personal taste.

- Salt- pepper- and spice grinder with ceramic mechanism
- Grinds all spices and salt perfectly
- Fully adjustable
- Easy to refill
- Easy to clean
- Lifetime mechanism guarantee